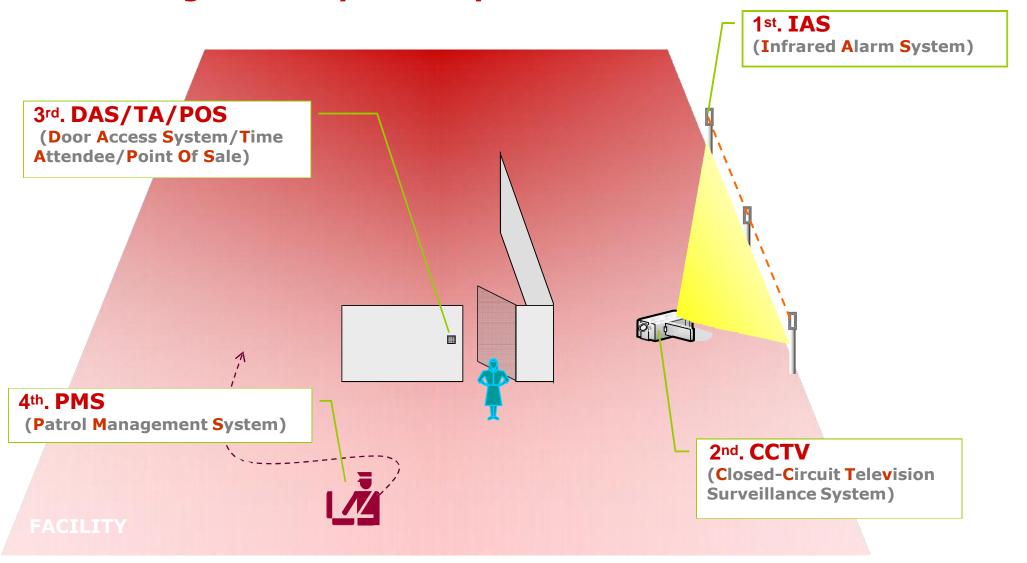

toring</li> <li>Fault identification</li> <li>Failure isolation</li> <li>Troubleshooting</li> <li>Config management</li> <li>Device maintenance</li> <li>Asset management</li> <li>Spare Part service</li> <li>Security management</li> <li>SLA &amp; QoS</li> </ul> | <ul> <li>ITIL</li> <li>All In One</li> <li>System optimization</li> <li>Operation and Management reporting</li> </ul> |

### **IT Infrastructure Service**

#### **→ITI Foundation**

- SCS (Structured Cabling System)
- PAS (Public Addressing System)











### **→IT Room Utility**

- Antistatic-Floor
- Precision A/C
- Gas Fire Extinguishing System
- > UPS



→Project Management Methodology

**→Experienced Project Manager** 

**→Co-ordination Skills** 



## **IT Infrastructure Service**

### **→IT Leveraged Facility Security**





## **Unified Communication Service**





- IP Telephony, Reduce Operation Cost
- Unified Communication, Call/Voice Mail/Audio/Video/Meeting...
- Open, Standard, Extensible Platform, Protect Your Investment

## **Security Service**



#### **WAN Security**

- Firewall (Proxy/VPN)
- ► IDS/IPS/UTM
- Content Filtering

#### **LAN Security**

- ☐ Client Security
  Policy Control
- NAC (Network
- Access Control)

  ☐ MARS (Monitor,
- Analysis & Response System)

#### **System Security**

- Device Security
- Document Encryption
- ► Anti-Virus
- ► Anti-SPAM
- Anti-Malware

### **Private Cloud**



#### VMWare Virtualization

- Leverage powerful x86 computer hardware
- Through A proven software technology for capsulation
- "virtualize" the hardware resources into VM
- VM runs its own OS and ap