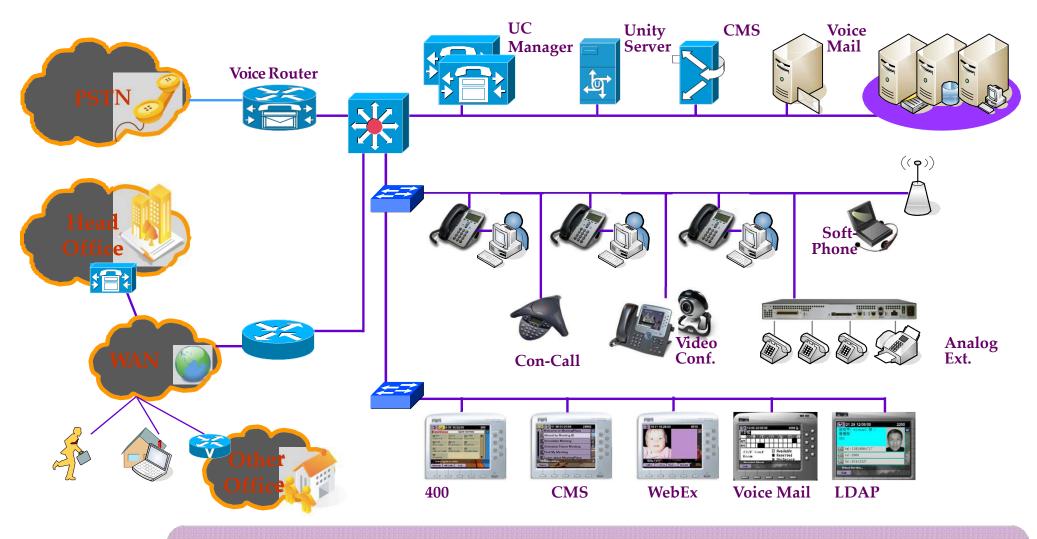

## **Unified Communication Service**

- IP Telephony, Reduce Operation Cost
- Unified Communication, Call/Voice Mail/Audio/Video/Meeting...
- Open, Standard, Extensible Platform, Protect Your Investment