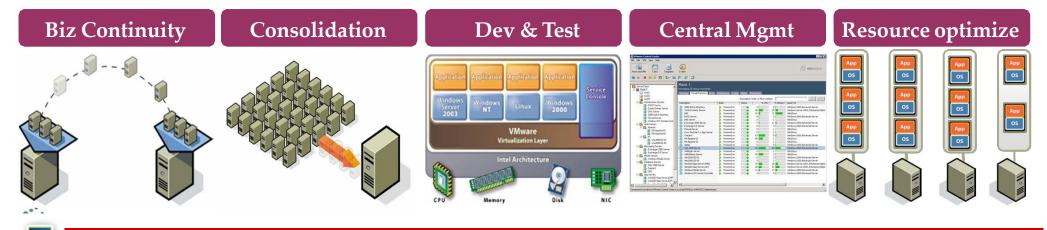

### **Private Cloud**

#### VMWare Virtualization

- Leverage powerful x86 computer hardware
- Through A proven software technology for capsulation
- "virtualize" the hardware resources into VM
- VM runs its own OS and apps just like a 'real' computer
- Multiple VMs share hardware resources without interfering with each other