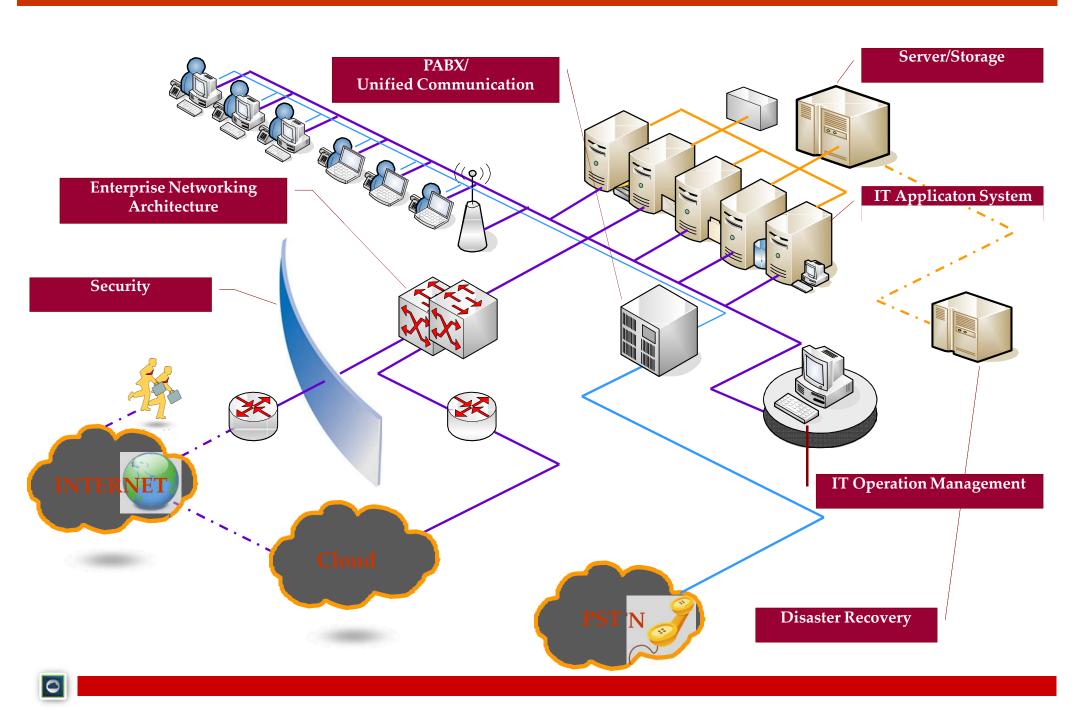

### **IT Infrastructure Service**

## **IT Infrastructure Service**

### **→IT Leveraged Facility Security**