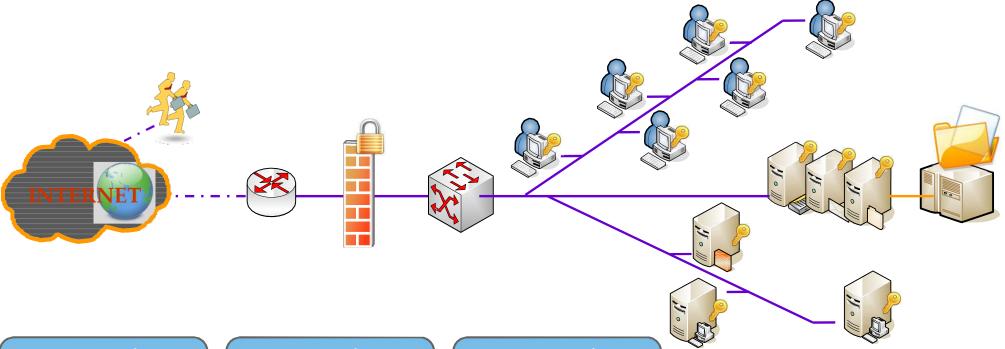

## **Security Service**

#### **WAN Security**

- Firewall (Proxy/VPN)
- ► IDS/IPS/UTM
- Content Filtering

#### **LAN Security**

- ☐ Client Security
  Policy Control
- NAC (Network
- Access Control)

  ☐ MARS (Monitor,
- Analysis & Response System)

#### **System Security**

- Device Security
- Document Encryption
- ► Anti-Virus
- ► Anti-SPAM
- Anti-Malware