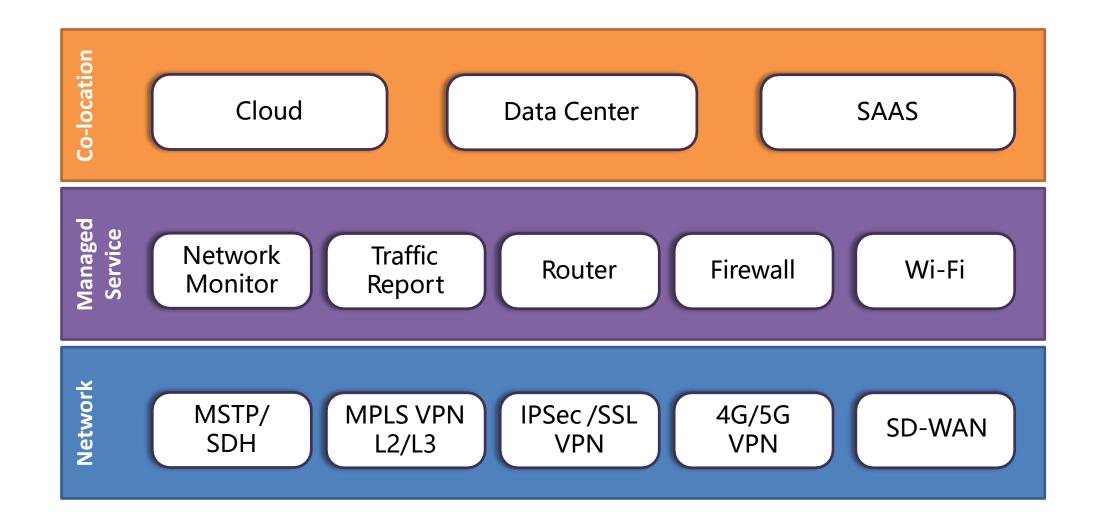

**

- Over 15 years of service deliver experience
- Professional
- Passion



### **Services Scenario**

Leverage our core strengths in network and cloud service by providing *solution and service* offerings to enterprises.





### **Services Model**

Deliver Service with DevOps Model REQUIRED IT SERVICES **BIZ PLAN** ALIGNED IT PLAN **Outsourcing IT Infrastructure Facility Build** Service **Build Network Operation Production System IT System** Install Install Center **Production &** IT Operation & **Security Operation Biz Operation Services** Center **IT-Driven Biz IT Productivity Alignment** Cabling, Network, Warranty, Configuration, Server, Security, Optimization, **Application** Maintenance Continuance Automation

## **Overall Service**



# **WAN Service**



## **Connect Service**



## **ICT Service**

#### Provide comprehensive solution and service with ICT experience to customer



| Evaluation                                                                                                     | Design                                                                                         | Project Rollout                                                                                              | Operation<br>maintenance                                                                                                                                                                                                                                                                  | Life cycle<br>management