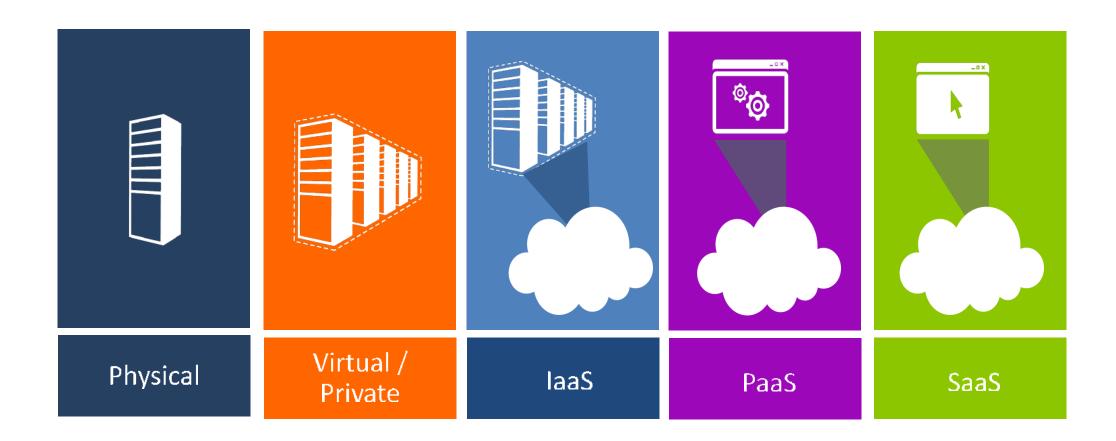

### **Private Cloud**

#### VMWare Virtualization

- Leverage powerful x86 computer hardware
- Through A proven software technology for capsulation
- "virtualize" the hardware resources into VM
- VM runs its own OS and apps just like a 'real' computer
- Multiple VMs share hardware resources without interfering with each other