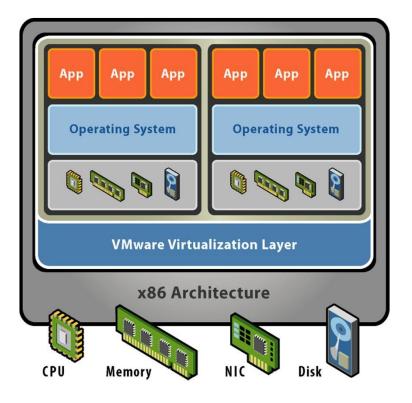

### **Private Cloud**

#### VMWare Virtualization

- Leverage powerful x86 computer hardware
- Through A proven software technology for capsulation
- "virtualize" the hardware resources into VM
- VM runs its own OS and apps just like a 'real' computer
- Multiple VMs share hardware resources without interfering with each other