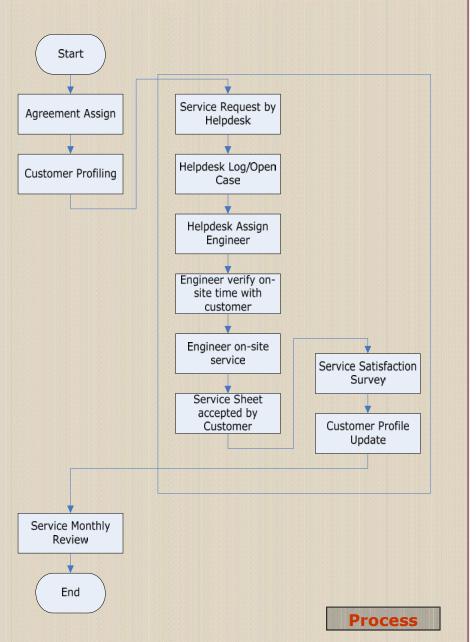

### **Customer Service**

- -Profiling
- System Engineer
- Monthly Onsite
- -Tools & Std. forms
- Report

- -Call-to-Repair
- -Cost by Time/Equipment
- Flexible

- -Leverage Professional IT Employment
- -1st-Tier Remote Support
- 2<sup>nd</sup>-TierOn-SiteSupport

#### SYSTEM Recovery

- -Profiling
- Performed as SLA
- Spare Parts
- -Configuration Recovery