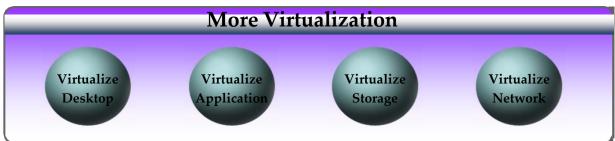

### **Private Cloud**

#### VMWare Virtualization

- Leverage powerful x86 computer hardware
- Through A proven software technology for capsulation
- "virtualize" the hardware resources into VM
- VM runs its own OS and apps just like a 'real' computer
- Multiple VMs share hardware resources without interfering with each other